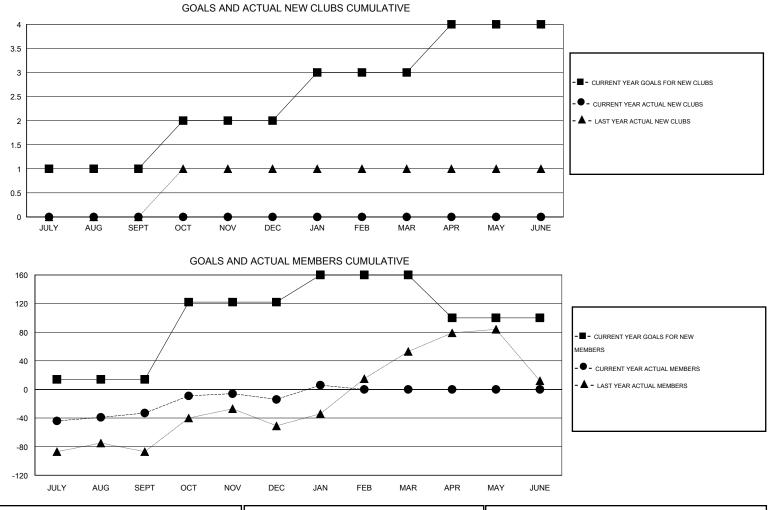

## LOCATION REP OF SRI LANKA

GMT CA 6

|               |                  | Clubs            |                  |                  | Members               |                    |                                     |                    |                  |
|---------------|------------------|------------------|------------------|------------------|-----------------------|--------------------|-------------------------------------|--------------------|------------------|
|               | RESUL            | TS FOR 2015-2016 |                  |                  | RESULTS FOR 2015-2016 |                    |                                     |                    |                  |
| QUARTER       | NEW CLUB<br>GOAL | NEW CLUBS        | DROPPED<br>CLUBS | NET<br>GAIN/LOSS | QUARTER               | NEW MEMBER<br>GOAL | CHARTER AND<br>NEW MEMBERS<br>ADDED | DROPPED<br>MEMBERS | NET<br>GAIN/LOSS |
| JULY/AUG/SEPT | 1                | 0                | 1                | -1               | JULY/AUG/SEPT         | 14                 | 50                                  | 83                 | -33              |
| OCT/NOV/DEC   | 1                | 0                | 1                | -1               | OCT/NOV/DEC           | 108                | 57                                  | 38                 | 19               |
| JAN/FEB/MAR   | 1                | 0                | 0                | 0                | JAN/FEB/MAR           | 38                 | 29                                  | 9                  | 20               |
| APR/MAY/JUNE  | 1                | 0                | 0                | 0                | APR/MAY/JUNE          | -60                | 0                                   | 0                  | 0                |